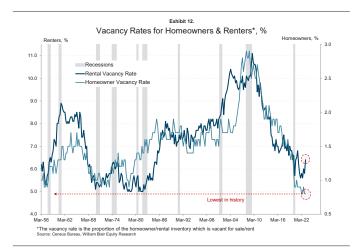

We also know that vacancy rates, particularly for homeowners, is the lowest in history. This once again highlights that this is a cyclical story and very much related to affordability (exhibit 12).

Meanwhile, on the demand side, we know that millennials—who put off purchasing single-family homes in the suburbs longer than previous generations, favoring flats in more urban areas—increasingly started to migrate out of urban areas following the pandemic. This should similarly act as a strong ballast for housing in the coming few years (exhibit 13).