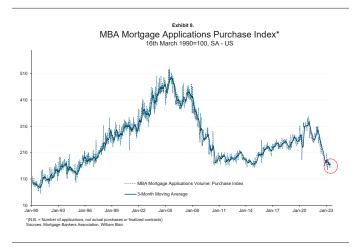

The recent surge in cash purchases noted above is also consistent with the lack of growth in mortgage applications/purchases. As exhibit 8 shows, there has been no evident change in the downward trend in mortgage applications—a crucial gauge of the health of the housing market. Furthermore, as exhibit 9 depicts, we also know that banks have been tightening their lending standards following the Silicon Valley Bank episode.