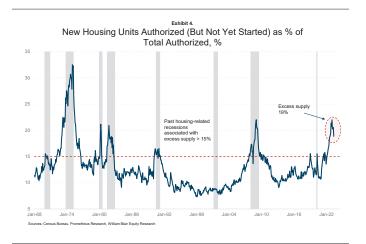

Hence, while exhibit 1 shows a decline in the supply of new homes over the last few months, there still seems to be an enormous backlog of new homes that have yet to be completed and come to market. This backlog has been the result of the pandemic and the shortages of workers and materials (e.g., lumber, windows, and steel trusses). The share of new homes that have been authorized but not yet started is shown in exhibit 4. In the past, spikes in this share have been highly predictive of housing-related recessions. Typically, whenever the share has been above 15%, the economy entered recession. Today this is 19%, down from a peak of 22% in January, which was on a par with the January 2009 reading, i.e., during the peak of the GFC.