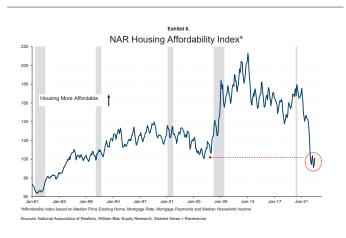

The NAR's housing affordability index is currently as low as it was at the peak of the pre-GFC boom, and for firsttime buyers it has not been this low since the early 1980s (exhibits 6 and 7).

This has meant that to clear their books, the homebuilders have been offering large incentives to potential new homeowners. This has included "mortgage buydowns" and "mortgage discount points," which offer new home buyers a lower mortgage rate for the first two or three years before gradually working it back up to the original current mortgage rate. The difference is normally paid for by the homebuilder or the lender, or sometimes the seller.