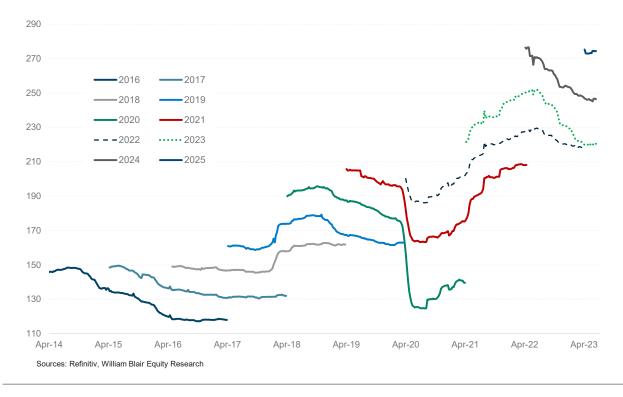

Initial Jobless Claims ('000s, Seasonally Adjusted)

Progression of S&P 500 Calendar Year EPS Estimates (\$/Share)

Central Bank Target Short-term Interest Rates, %

Fed Funds Rate, Futures Market Expectations & FOMC Projections,