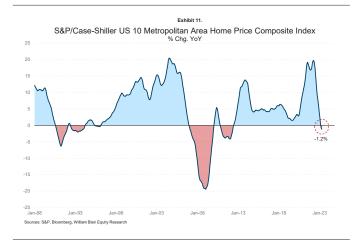

The upshot is that while there is demand for homes, consumers still do not view the current environment as a good time to buy—in fact sentiment is the worst it has been since 1982 (exhibit 10). As a result, if mortgage rates stay high or rise further, prices will likely fall even further in order for the market to clear (exhibit 11).