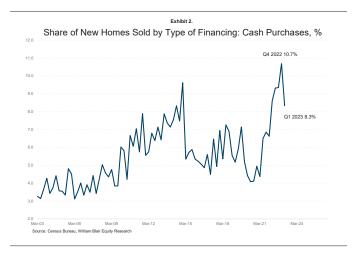

As long as this is the case, any new supply of existing homes will likely come from three main sources:

1. Sellers with no mortgages – for example, baby boomers (looking to downsize) and higher-income house-holds. According to the Census Bureau, 39% of U.S. homeowners in 2021 had no mortgage and presumably would be more willing to sell in this market if the incentive was there. Furthermore, a record 10% of purchases in fourth quarter 2022 were financed with cash (exhibits 2).