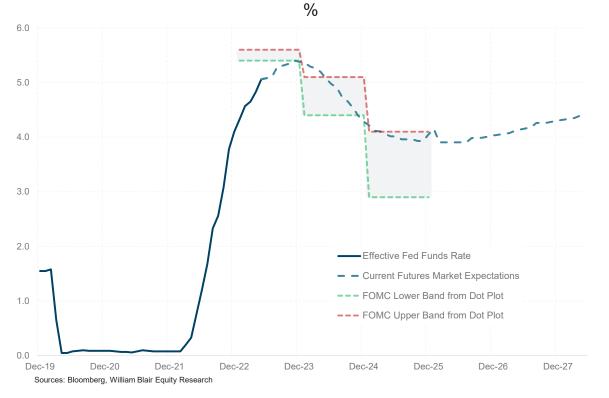

Initial Jobless Claims ('000s, Seasonally Adjusted)

Progression of S&P 500 Calendar Year EPS Estimates (\$/Share)

Central Bank Target Short-term Interest Rates, %

Fed Funds Rate, Futures Market Expectations & FOMC Projections,