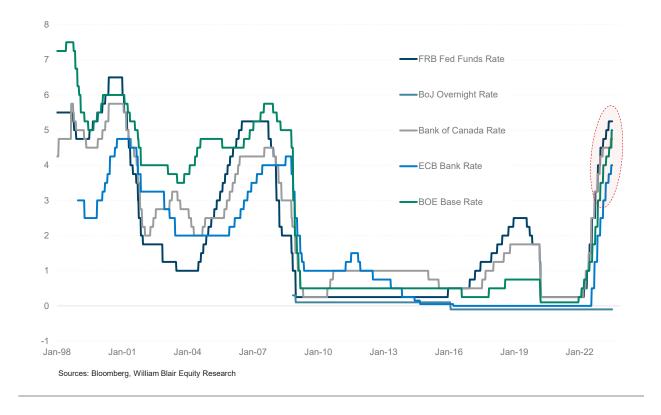

Initial Jobless Claims ('000s, Seasonally Adjusted)

Progression of S&P 500 Calendar Year EPS Estimates (\$/Share)

Central Bank Target Short-term Interest Rates, %

Fed Funds Rate, Futures Market Expectations & FOMC Projections,