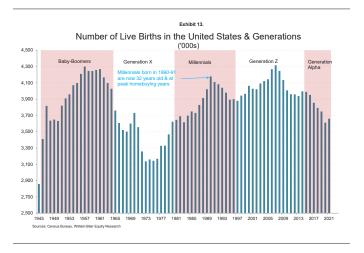

We also know that vacancy rates, particularly for homeowners, is the lowest in history. This once again highlights that this is a cyclical story and very much related to affordability (exhibit 12).

Meanwhile, on the demand side, we know that millennials—who put off purchasing single-family homes in the suburbs longer than previous generations, favoring flats in more urban areas—increasingly started to migrate out of urban areas following the pandemic. This should similarly act as a strong ballast for housing in the coming few years (exhibit 13).