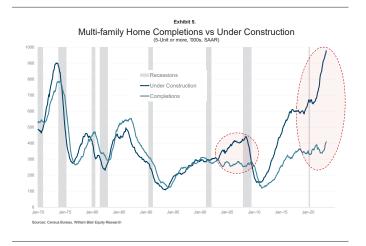

Exhibit 5 shows the extreme gap between the level of multifamily homes under construction and those that have already been completed. With supply chains clearing, more homes will soon be completed, thereby flooding the multifamily market in the coming quarters. This is likely to put further downward pressure on prices. Happily, this should also depress rental prices, which are a main driver of the shelter component in the CPI, which in turn is the largest component in the overall CPI basket.