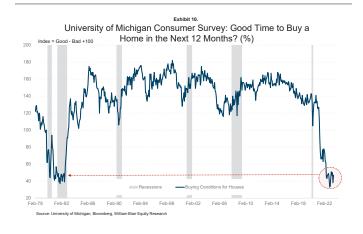

The upshot is that while there is demand for homes, consumers still do not view the current environment as a good time to buy—in fact sentiment is the worst it has been since 1982 (exhibit 10). As a result, if mortgage rates stay high or rise further, prices will likely fall even further in order for the market to clear (exhibit 11).