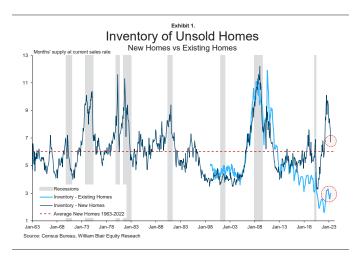

The supply situation for existing homes can easily be described as *still extremely tight, but starting to ease.* 

For example, the inventory of existing homes for sale is still historically low, as shown in exhibit 1. This is overwhelmingly the result of higher mortgage rates, whereby any existing homeowner wanting to change homes would likely have to give up their locked-in 2%-3% mortgage rate for a new 6.5%-7.0% mortgage rate. Unsurprisingly, few are keen to do this, which is radically reducing the pool of available homes on the market.

With regard to new homes, the situation is the reverse still plenty of excess supply, and more in the pipeline.

Here too, the data is a little more nuanced between new single-family homes (where excess supply is less extreme) and multifamily homes (where there is still plenty of excess supply).

Hence, while exhibit 1 shows a decline in the supply of new homes over the last few months, there still seems to be an enormous backlog of new homes that have yet to be completed and come to market. This backlog has been the result of the pandemic and the shortages of workers and materials (e.g., lumber, windows, and steel trusses). The share of new homes that have been authorized but not yet started is shown in exhibit 4. In the past, spikes in this share have been highly predictive of housing-related recessions. Typically, whenever the share has been above 15%, the economy entered recession. Today this is 19%, down from a peak of 22% in January, which was on a par with the January 2009 reading, i.e., during the peak of the GFC.