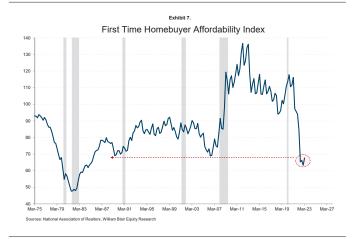

The NAR's housing affordability index is currently as low as it was at the peak of the pre-GFC boom, and for firsttime buyers it has not been this low since the early 1980s (exhibits 6 and 7).

This has meant that to clear their books, the homebuilders have been offering large incentives to potential new homeowners. This has included "mortgage buydowns" and "mortgage discount points," which offer new home buyers a lower mortgage rate for the first two or three years before gradually working it back up to the original current mortgage rate. The difference is normally paid for by the homebuilder or the lender, or sometimes the seller.