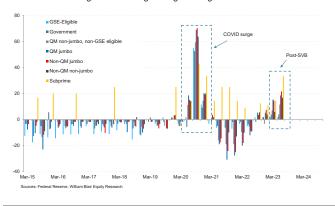

As long as this is the case, any new supply of existing homes will likely come from three main sources:

1. Sellers with no mortgages – for example, baby boomers (looking to downsize) and higher-income house-holds. According to the Census Bureau, 39% of U.S. homeowners in 2021 had no mortgage and presumably would be more willing to sell in this market if the incentive was there. Furthermore, a record 10% of purchases in fourth quarter 2022 were financed with cash (exhibits 2).