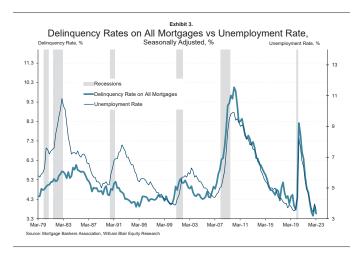

2. Distressed sellers – this cohort usually arises from rising rates of unemployment, which we are not seeing just yet with both low unemployment rates and low rates of delinquencies (exhibit 3). Another reason could be divorces or household separations.