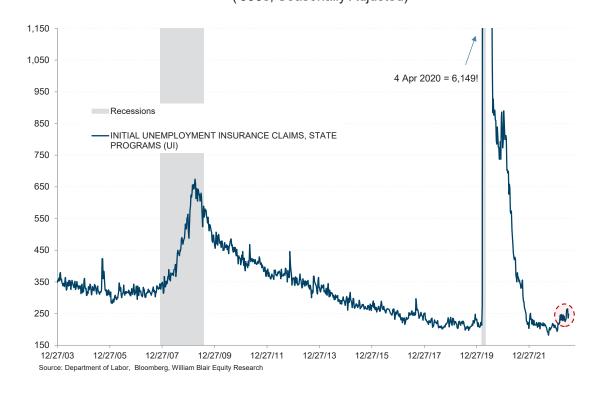

Initial Jobless Claims ('000s, Seasonally Adjusted)

Progression of S&P 500 Calendar Year EPS Estimates (\$/Share)

Central Bank Target Short-term Interest Rates, %

Fed Funds Rate, Futures Market Expectations & FOMC Projections,