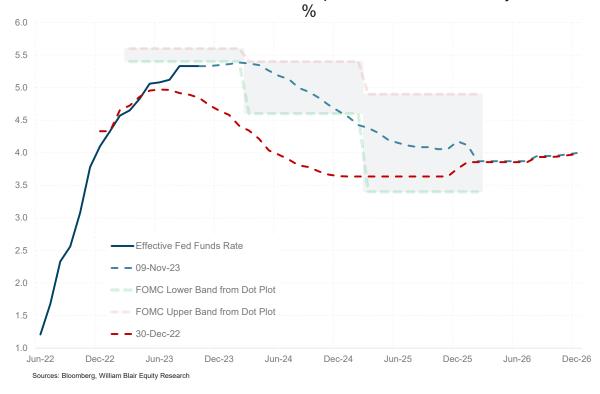

# Central Bank Target Short-term Interest Rates, %

Fed Funds Rate, Futures Market Expectations & FOMC Projections,