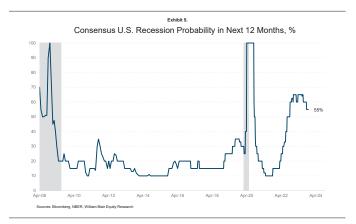

# Looking Forward

Recession forecasts for 2023 have continued to be pushed forward into 2024. At the start of 2023, the consensus placed a 65% probability on a recession taking place this year. Today, the consensus for the coming 12 months has moved down to 55% (exhibit 5).