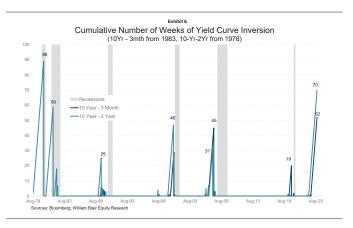

Looking at the 10yr-3mth and the 10yr-2yr, both have been inverted for a historically long time. The 10yr-3mth at 52 weeks of consecutive inversion has never been inverted this long, and the 10yr-2yr at 70 weeks has only ever been inverted longer ahead of the 1980 recession (exhibit 6).