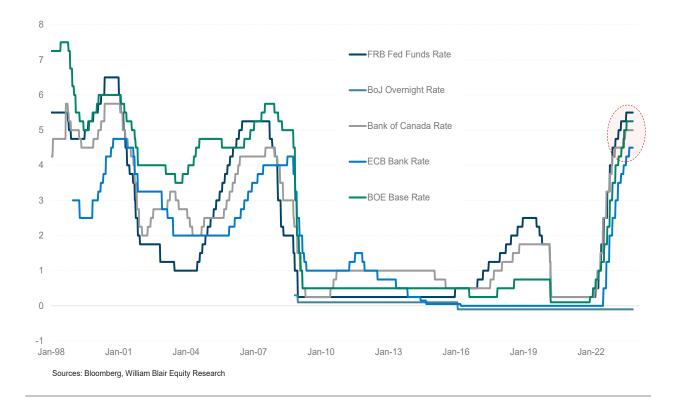

# Central Bank Target Short-term Interest Rates, %

Fed Funds Rate, Futures Market Expectations & FOMC Projections,