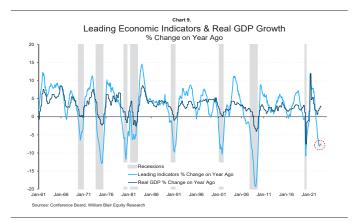

Furthermore, as the Cleveland Fed data shows, the strongest correlation with GDP is 12 months ahead, where this index still shows the potential for a marked deterioration in growth (exhibit 8).

Similarly, the Conference Board's Index of Leading Economic Indicators (a basket of 10 indicators, including the yield curve, the money supply, initial jobless claims, etc.) is still at extreme lows and far from flashing the all-clear sign just yet (exhibit 9).