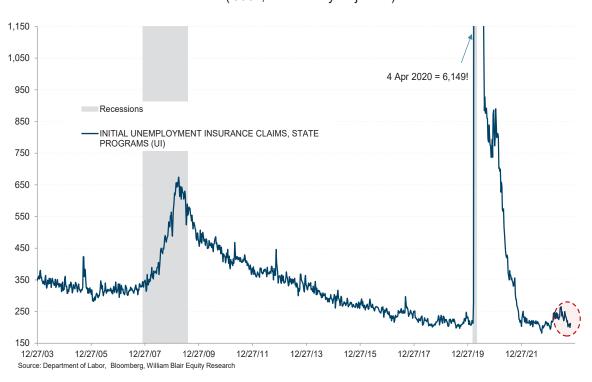

# **Other Economic Indicators**

Progression of S&P 500 Bottom-Up EPS Estimates (2023-2024, \$/Shr)

Initial Jobless Claims ('000s, Seasonally Adjusted)