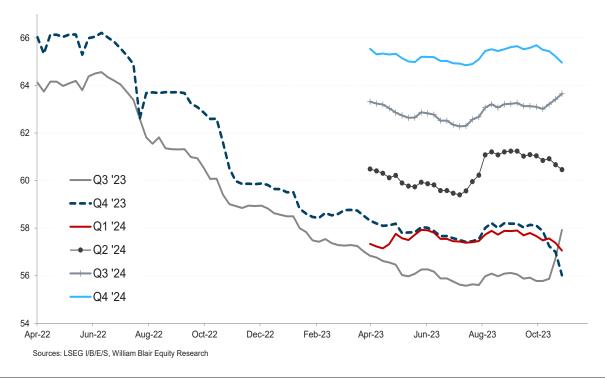

# Looking Forward

Recession forecasts for 2023 have continued to be pushed forward into 2024. At the start of 2023, the consensus placed a 65% probability on a recession taking place this year. Today, the consensus for the coming 12 months has moved down to 55% (exhibit 5).

# **Other Economic Indicators**

Progression of S&P 500 Bottom-Up EPS Estimates (2023-2024, \$/Shr)

Initial Jobless Claims ('000s, Seasonally Adjusted)