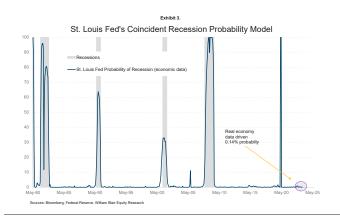

The St. Louis Fed aggregates four of these NBER coincident indicators into a recession probability index (exhibit 3), which again currently suggests just a 0.14% probability that the economy is currently in recession.