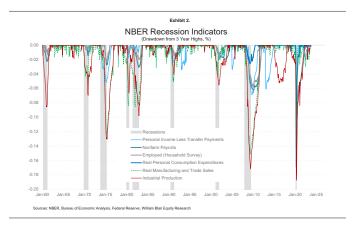

# What the Data Is Telling Us Today

Exhibit 1 shows that all six monthly NBER indicators are still in expansion mode.

Furthermore, if we look at drawdowns over the previous three years' highs (exhibit 2), we see that it is also the case that only one indicator—the household measure of employment—is lower than its recent high: in the last employment report for October, this measure showed a decline of 348,000 jobs from September.

Notably, the NBER needs to see "economic activity decline broadly across the economy." Hence, despite the sharp deterioration in industrial production in 2016 depicted in exhibit 2, which came as a result of the energy sector recession, this was not deemed a recession because the weakness was very much focused in one area—even though it may have felt like one to some at the time.