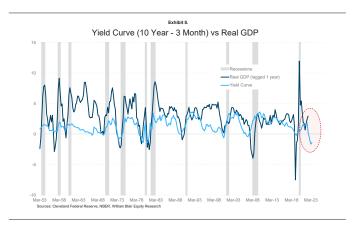

Furthermore, as the Cleveland Fed data shows, the strongest correlation with GDP is 12 months ahead, where this index still shows the potential for a marked deterioration in growth (exhibit 8).

Similarly, the Conference Board's Index of Leading Economic Indicators (a basket of 10 indicators, including the yield curve, the money supply, initial jobless claims, etc.) is still at extreme lows and far from flashing the all-clear sign just yet (exhibit 9).