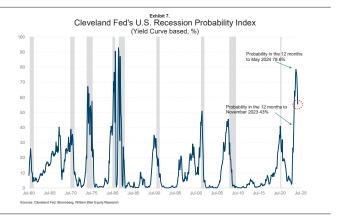

For some, this extended period of inversion without a recession suggests that this time is different and that the yield curve has been sending false signals. However, a look at the Cleveland Fed's recession probability indicator, based on the 10yr-3mth curve, shows that the probability of being in a recession today was always relatively low at just 43% in the 12 months up to November 2023. The recession probability started to meaningfully ramp up beginning in May 2023, suggesting that the peak recession probability is in the 12 months to May 2024 (exhibit 7).