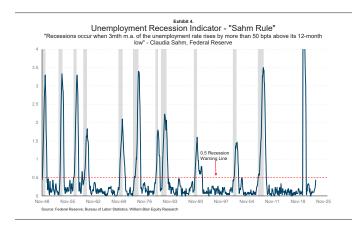

As the economist Claudia Sahm pointed out when she came up with the "Sahm Rule," the problem with relying on the NBER to determine recessions is that often by the time it has labeled one, the recession is over and valuable response time is lost by policymakers.

To address this, during her research at the Fed, Sahm found that since the 1970s (and for the most part prior to that as well), the economy has always been in recession whenever *"the 3-month moving average of the unemployment rate rises by more than 50 basis points above its 12-month low."* She defines this as not an unbreakable rule, but more of a statistical regularity that has so far always proved correct.

At the moment, with the current unemployment rate at 3.9% and above the low of 3.4%, this recession light is flashing amber but not yet red (exhibit 4).