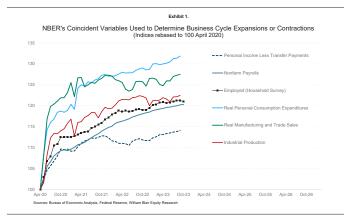

The committee tends to focus on eight main coincident economic indicators (but not exclusively so) when determining expansions and contractions. These include monthly readings on: 1) real personal income less transfers, 2) nonfarm payroll employment, 3) real personal consumption expenditures, 4) wholesale-retail sales adjusted for price changes, 5) employment as measured by the household survey, and 6) industrial production. It also looks at quarterly readings for 7) the gross domestic product and 8) gross domestic income data for further confirmation of what it has seen in the monthly data. While the committee has no fixed weighting scheme for these factors, the heaviest weight is often placed on the employment components. And as much as Wall Street would like it to, the NBER does not decide these dates in real time nor does it forecast outcomes. In fact, it often designates the start and end of a cycle more than a year after the event.

# What the Data Is Telling Us Today

Exhibit 1 shows that all six monthly NBER indicators are still in expansion mode.

Furthermore, if we look at drawdowns over the previous three years' highs (exhibit 2), we see that it is also the case that only one indicator—the household measure of employment—is lower than its recent high: in the last employment report for October, this measure showed a decline of 348,000 jobs from September.