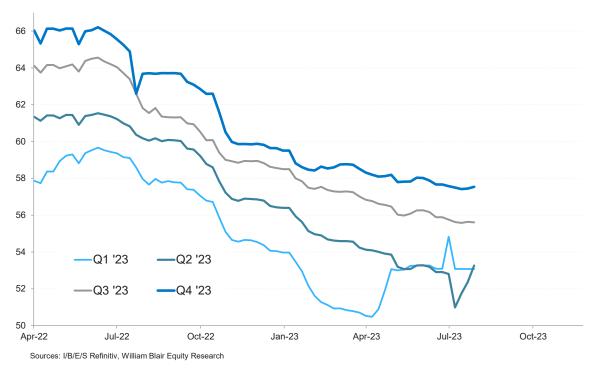

ex, \*\*1985=100, \*\*\*Currencies - green/red = strengthening/weakening foreign currency vs dollar Source: ISM, Federal Reserve, Census Bureau, Bureau of Labor Statistics, Conference Board, Bloomberg, William Blair

### **Other Economic Indicators**



**Goldman Sachs Financial Conditions Index** 101.5 101 100.5 100 99.5 Financial conditions easing 99 Summer rally, financial conditions 98.5 Feb 1 FOMC meeting easing FOMC meetings 98 Powell's March Testimony to Congress 97.5 Powell delivers Jackson Hole Silicon Valley 97 speech Banking Crisis Erupts 96.5 Dec-21 Feb-22 Apr-22 Jun-22 Aug-22 Oct-22 Dec-22 Feb-23 Apr-23 Jun-23 Sources: Bloomberg, William Blair Equity Research



Initial Jobless Claims ('000s, Seasonally Adjusted)

Progression of S&P 500 Bottom-Up EPS Estimates (2023, \$/Shr)





Central Bank Target Short-term Interest Rates, %

Fed Funds Rate, Futures Market Expectations & FOMC Projections,



# S&P 500 Sector Performance

| Global Industry Classification System                                                                      | Current Weight*<br>17-Aug-23 | Week Ago<br>10-Aug-23                     | Month Ago<br>17-Jul-23                    | Qtr-to-Date<br>30-Jun-23                 | Year-to-Date<br>30-Dec-22              |
|------------------------------------------------------------------------------------------------------------|------------------------------|-------------------------------------------|-------------------------------------------|------------------------------------------|----------------------------------------|
| S&P 500 Index<br>S&