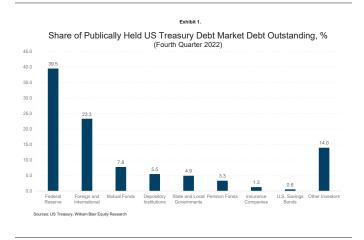

Furthermore, because the dollar is the world's reserve currency, many holders are also relatively insensitive to

the actual yield on the debt itself. A breakdown of U.S. Treasurys shareholders (exhibit 1) shows that 39.5% are held by the Federal Reserve, 5.5% by banks, 1.3% by insurance companies, and 23.3% by the rest of the world (the majority of which includes foreign central banks as reserve assets). Thus, more than 50% of Treasurys are held by entities for reasons other than yield, i.e., currency management, liability matching, or regulatory purposes.