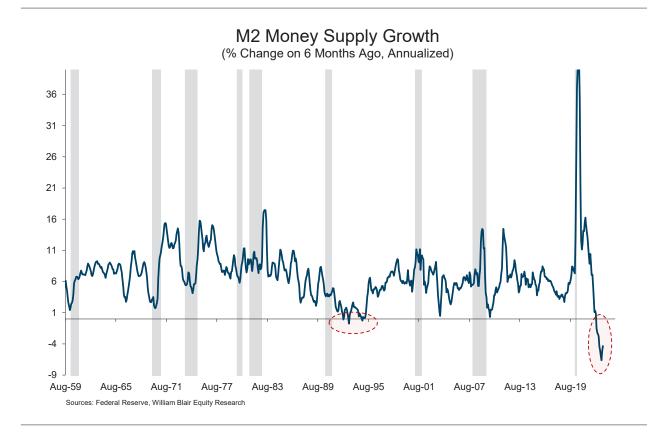

br>47.1<br>50.2<br>51.9<br>53.6<br>44.5<br>49.5<br>49.5<br>49.2<br>47.8<br>45.6<br>4.5<br>4.5<br>4.7<br>5.1<br>-0.1<br>5.5<br>-11.9 | 5.2<br>46.9<br>48.4<br>50.3<br>54.9<br>43.2<br>50.6<br>50.9<br>48.8<br>47.1<br>45.7<br>-0.4<br>6.5<br>8.3<br>-1.3<br>7.3<br>-10.0 | 3.3<br>46<br>46.3<br>53.9<br>54.4<br>40.6<br>49.8<br>50.5<br>49<br>46.5<br>49<br>46.5<br>46<br>4.1<br>8.3<br>6.3<br>4.3<br>2.9<br>-14.9               | 49<br>52.7<br>52.3<br>38.8<br>49.6<br>49.2<br>49.3<br>45.3<br>45.1<br>7.6<br>5.9<br>6.8<br>5.5<br>3.1<br>-17.8 |

\* Diffusion Index, \*\*1985=100, \*\*\*Currencies - green/red = strengthening/weakening foreign currency vs dollar Source: ISM, Federal Reserve, Census Bureau, Bureau of Labor Statistics, Conference Board, Bloomberg, William Blair

### **Other Economic Indicators**



**Goldman Sachs Financial Conditions Index** 101.5 101 100.5 100 99.5 Financial conditions easing 99 Summer rally, financial conditions 98.5 Feb 1 FOMC meeting easing FOMC meetings 98 Powell's March Testimony to Congress 97.5 Powell delivers Jackson Hole Silicon Valley 97 speech Banking Crisis Erupts 96.5 Dec-21 Feb-22 Apr-22 Jun-22 Aug-22 Oct-22 Dec-22 Feb-23 Apr-23 Jun-23 Sources: Bloomberg, William Blair Equity Research



Initial Jobless Claims ('000s, Seasonally Adjusted)

Progression of S&P 500 Bottom-Up EPS Estimates (2023, \$/Shr)





Central Bank Target Short-term Interest Rates, %

Fed Funds Rate, Futures Market Expectations & FOMC Projections,



# S&P 500 Sector Performance

| Global Industry Classification System