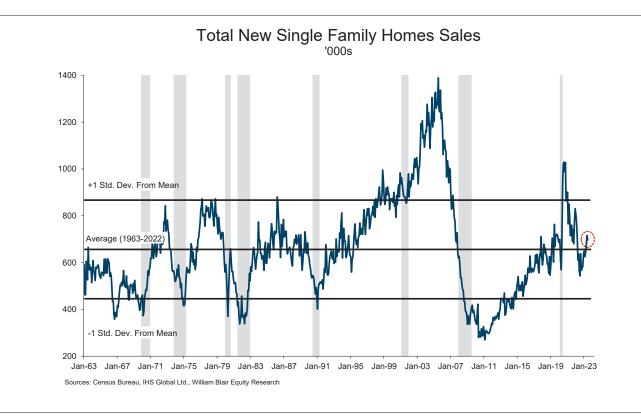

al support increases. At the very least, it would make sense not to add to this burden with even more debt being devoted to nonproductive interest payments.

# Highlights in the Week Ahead

| Date   | Time<br>(EDT) | Indicator                   | Last  | Consensus | WB<br>Estimate | Actual |
|--------|---------------|-----------------------------|-------|-----------|----------------|--------|
| 23 Aug | 8:30 a.m.     | New Home Sales (July)       | -2.5% | 1.9%      | 1.0%           |        |
| 24 Aug | 8:30 a.m.     | Durable Goods Orders (July) | 4.6%  | -4.0%     | -3.1%          |        |
|        |               | Orders Less-transportation  | 0.5%  | 0.2%      | 0.2%           |        |

Sources: Bloomberg, William Blair Equity Research

### Indicator of the Week: New Home Sales



# **Economic Scorecard**

Rolling monthly heat map, % Change on Year Ago (unless otherwise noted)

|                                                                                                                                                                                                                                                                                                                                                                                                                                                                                                                                                                                                                                                                                   | Feb-22