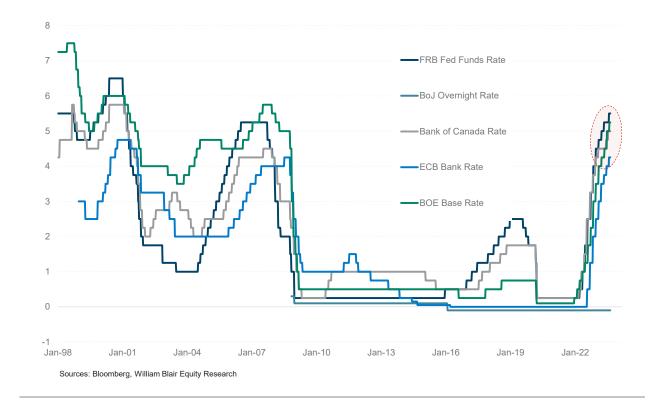

, \*\*1985=100, \*\*\*Currencies - green/red = strengthening/weakening foreign currency vs dollar Source: ISM, Federal Reserve, Census Bureau, Bureau of Labor Statistics, Conference Board, Bloomberg, William Blair

### **Other Economic Indicators**



**Goldman Sachs Financial Conditions Index** 101.5 101 100.5 100 99.5 Financial conditions easing 99 Summer rally, financial conditions 98.5 Feb 1 FOMC meeting easing FOMC meetings 98 Powell's March Testimony to Congress 97.5 Powell delivers Jackson Hole Silicon Valley 97 speech Banking Crisis Erupts 96.5 Dec-21 Feb-22 Apr-22 Jun-22 Aug-22 Oct-22 Dec-22 Feb-23 Apr-23 Jun-23 Sources: Bloomberg, William Blair Equity Research



Initial Jobless Claims ('000s, Seasonally Adjusted)

Progression of S&P 500 Bottom-Up EPS Estimates (2023, \$/Shr)





Central Bank Target Short-term Interest Rates, %

Fed Funds Rate, Futures Market Expectations & FOMC Projections,



# S&P 500 Sector Performance

| Global Industry Classification System                                                                      | Current Weight*<br>17-Aug-23 | Week Ago<br>10-Aug-23                     | Month Ago<br>17-Jul-23                    | Qtr-to-Date<br>30-Jun-23                 | Year-to-Date<br>30-Dec-22              |
|------------------------------------------------------------------------------------------------------------|------------------------------|-------------------------------------------|-------------------------------------------|------------------------------------------|----------------------------------------|
| S&P 500 Index<br>S&P4