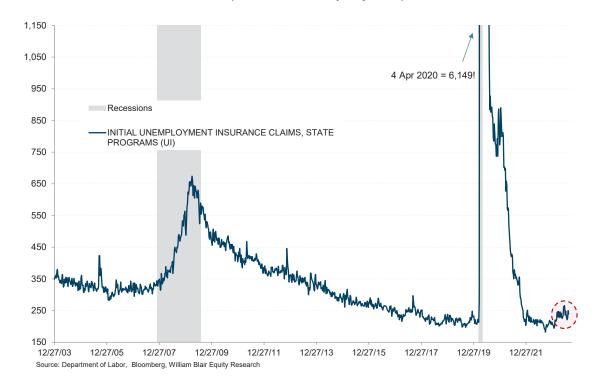

r>52.3<br>38.8<br>49.6<br>49.2<br>49.3<br>45.3<br>45.1<br>7.6<br>5.9<br>6.8<br>5.5<br>3.1<br>-17.8 |

\* Diffusion Index, \*\*1985=100, \*\*\*Currencies - green/red = strengthening/weakening foreign currency vs dollar Source: ISM, Federal Reserve, Census Bureau, Bureau of Labor Statistics, Conference Board, Bloomberg, William Blair

### **Other Economic Indicators**



**Goldman Sachs Financial Conditions Index** 101.5 101 100.5 100 99.5 Financial conditions easing 99 Summer rally, financial conditions 98.5 Feb 1 FOMC meeting easing FOMC meetings 98 Powell's March Testimony to Congress 97.5 Powell delivers Jackson Hole Silicon Valley 97 speech Banking Crisis Erupts 96.5 Dec-21 Feb-22 Apr-22 Jun-22 Aug-22 Oct-22 Dec-22 Feb-23 Apr-23 Jun-23 Sources: Bloomberg, William Blair Equity Research



Initial Jobless Claims ('000s, Seasonally Adjusted)

Progression of S&P 500 Bottom-Up EPS Estimates (2023, \$/Shr)





Central Bank Target Short-term Interest Rates, %

Fed Funds Rate, Futures Market Expectations & FOMC Projections,



# S&P 500 Sector Performance

| Global Industry Classification System                                                                      | Current Weight*<br>17-Aug-23 | Week Ago<br>10-Aug-23                     | Month Ago<br>17-Jul-23                    | Qtr-to-Date<br>30-Jun-23                 | Year-to-Date<br>30-Dec-22              |
|------------------------------------------------------------------------------------------------------------|------------------------------|-------------------------------------------|--------------------------------