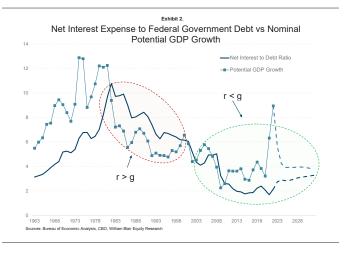

Exhibit 2 shows that r was greater than g through the 1980s, a period associated with spiraling inflation and an unsustainable increase in the debt-to-GDP ratio. Over the last decade, r has been less than g, which has meant that the debt was more sustainable than might have been be-lieved. Looking forward, the CBO's forecasts point to a situation where the r-versus-g gap starts to get much tighter as we move into the next decade, and the demographic burden starts to become much heavier.