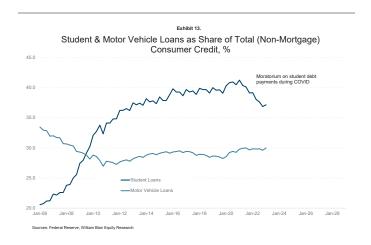

One major point to highlight here concerns student loan debt. Prior to the pandemic moratorium, this debt accounted for 41.2% of total consumer credit. It subsequently fell to 36.9% at the end of 2022 (exhibit 13), as debt repayments were suspended for government-backed loans and some loans were paid off with the help of stimulus payments and savings. However, this debt holiday ends come September, which will mean that roughly 45 million Americans with student debt will once again need to start paying this off. This will, on average, amount to an estimated \$250 per month per student and in turn act as an average pay cut of around 4%-5% for those individuals.