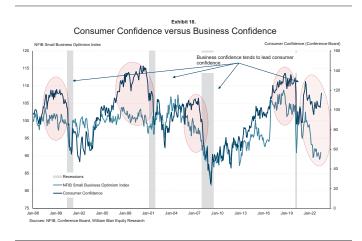

While this is not surprising in light of the high level of employment and limited job cuts so far, it is surprising in the face of the interest rate and credit situation and the decline in confidence from the corporate sector (exhibit 18).