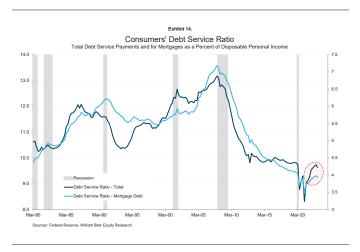

Nevertheless, we are not yet seeing much in the way of stress in the credit area. Debt service ratios remain exceptionally low (exhibit 14). And while delinquency rates across all parts of the consumer space have increased (except for student loans), they have only risen to prepandemic rates, a time when the consumer was actually viewed as being in one of the strongest positions in decades (exhibit 15). This will deteriorate as and when the unemployment rate starts to rise (exhibit 16).