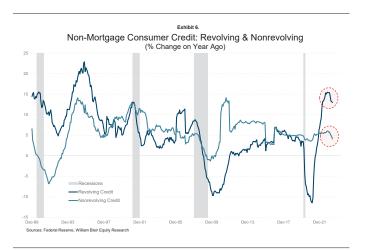

## Credit—Banks Reluctant to Lend, Rates High, but Consumer Balance Sheets Solid

Much has been made about the recent surge in credit card debt by U.S. consumers over the last year, as depicted in exhibit 6. Yet, it is worth placing this increase in revolving credit context.

Just about all of this increase is considered normalization of credit from pandemic lows, which was mentioned by the major credit card companies presenting at William Blair's 43rd Annual Growth Stock Conference this past June. Households had limited need for their credit cards during the pandemic, given the COVID restrictions and that the stimulus payments were used in part to pay down debt; however, households generally are used to carrying a certain amount of revolving debt, and hence the recent

increase has largely been a return to that amount, rather than a major jump related to either stress or exuberance.

This is evident in the fact that revolving credit now accounts for 6.3% of disposable personal income, which is roughly the same amount as before the pandemic and still far lower than the peak 9.4% during the GFC in 2008 (exhibit 7). Of note and as shown in exhibit 8, it has not been the lower-income households taking on this debt; their level (while high at 28.7% of total assets) is still lower than the amount they held pre-pandemic.

In terms of non-mortgage nonrevolving consumer credit, there has not been a similar surge to that experienced in revolving credit (as shown in exhibit 6 above). This includes loans for motor vehicles, education, boats, trailers, mobile homes, and vacations. However, the New York Fed recently revealed that rejection rates on various forms of consumer loan applications, such as auto loans, increased in the second quarter to 8.8% from 7.1% in the first quarter—the highest rate since 2018.