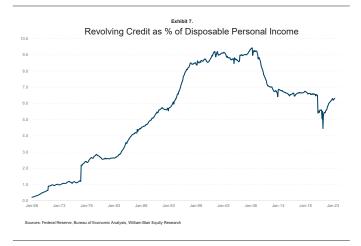

increase has largely been a return to that amount, rather than a major jump related to either stress or exuberance.

This is evident in the fact that revolving credit now accounts for 6.3% of disposable personal income, which is roughly the same amount as before the pandemic and still far lower than the peak 9.4% during the GFC in 2008 (exhibit 7). Of note and as shown in exhibit 8, it has not been the lower-income households taking on this debt; their level (while high at 28.7% of total assets) is still lower than the amount they held pre-pandemic.