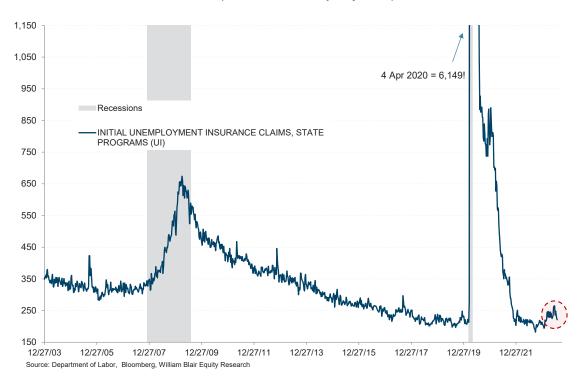

&P 600 Smallcap                                                           | 9.3          | 2.9          | -0.1         | -9.7       | -9.9         | -18.0      | -7.6         | -13.4        | -20.0        | -13.1        | -7.4        | -17.4        | -2.5         | -5.1         | -10.4        | -5.5         | -8.9         | 7.8          |
| Russell 2000                                                               | -2.2         | -6.9         | -6.8         | -17.8      | -17.8        | -26.1      | -15.3        | -18.9        | -24.5        | -19.6        | -14.2       | -21.6        | -4.8         | -7.4         | -12.9        | -5.1         | -6.1         | 10.6         |

Richard de Chazal, CFA

## Other Economic Indicators





## Initial Jobless Claims ('000s, Seasonally Adjusted)



## Progression of S&P 500 Bottom-Up EPS Estimates (2023, \$/Shr)



Richard de Chazal, CFA

## Central Bank Target Short-term Interest Rates, %





## S&P 500 Sector Performance

| SAP 500 Index