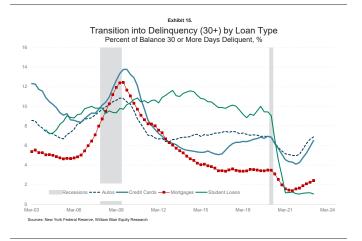

Nevertheless, we are not yet seeing much in the way of stress in the credit area. Debt service ratios remain exceptionally low (exhibit 14). And while delinquency rates across all parts of the consumer space have increased (except for student loans), they have only risen to prepandemic rates, a time when the consumer was actually viewed as being in one of the strongest positions in decades (exhibit 15). This will deteriorate as and when the unemployment rate starts to rise (exhibit 16).