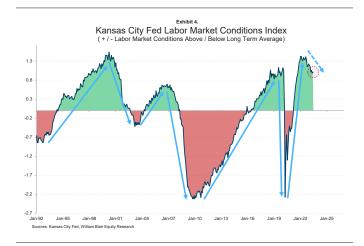

Unfortunately, labor market conditions have indeed already started to turn. Exhibit 4 shows the Kansas City Fed's Labor Market Conditions Index, which is an aggregate of 24 different labor market variables (e.g., initial jobless claims, average hourly earnings, JOLTS data, and nonfarm payrolls). This series has tended to be highly consistent over time, either heading in one direction

or another for extended periods, with relative few false signals. Thus, what the exhibit also shows is that once the index starts to turn down, the decline tends to be quite rapid. The current rolling over would therefore be consistent with a moderation in both employment and income growth in the coming months and quarters.