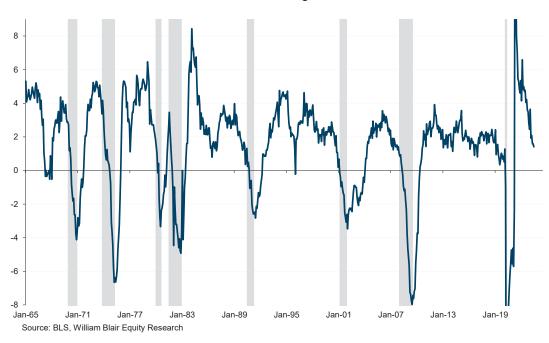

|
| 2 Aug | 8:15 a.m.     | ADP Employment (July)     | 497K | 185K      | N/A            |        |
| 3 Aug | 8:30 a.m.     | Nonfarm Productivity (Q2) | -21% | 1.2%      | 1.0%           |        |
| 3 Aug | 10:00 a.m.    | Factory Orders (Jun)      | 0.3% | -0.2%     | -0.5%          |        |
| 3 Aug | 10:00 a.m.    | ISM Services Index (Jul)  | 53.9 | 53.3      | 53.0           |        |
| 4 Aug | 8:30 a.m.     | Nonfarm Payrolls (Jul)    | 209K | 185K      | 150K           |        |
|       |               | Unemployment Rate         | 3.6% | 3.6%      | 3.6%           |        |
|       |               | Average Hourly Earnings   | 0.4% | 0.3%      | 0.3%           |        |

Sources: Bloomberg, William Blair Equity Research

## Indicator of the Week: Employment Situation





## **Economic Scorecard**

|                                                                            | Jan-22       | Feb-22       | Mar-22       | Apr-22     | May-22       | Jun-22     | Jul-22       | Aug-22       | Sep-22       | Oct-22       | Nov-22      | Dec-22       | Jan-23       | Feb-23       | Mar-23       | Apr-23       | May-23       | Jun-23       |
|----------------------------------------------------------------------------|--------------|--------------|--------------|------------|--------------|------------|--------------|--------------|--------------|--------------|-------------|--------------|--------------|--------------|--------------|--------------|--------------|--------------|
| Growth                                                                     | 0.7