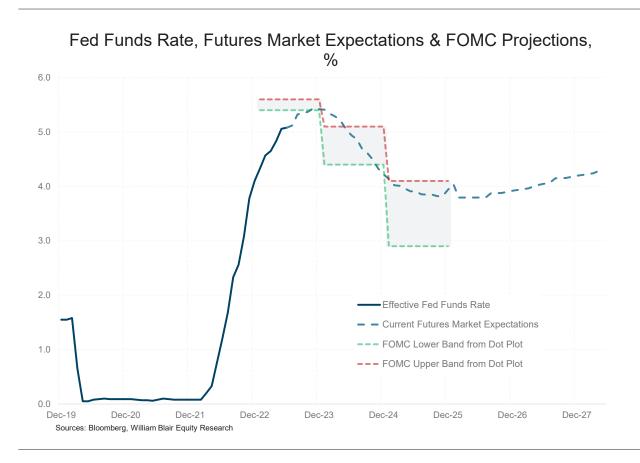

-18.0      | -7.6         | -13.4        | -20.0        | -13.1        | -7.4        | -17.4        | -2.5         | -5.1         | -10.4        | -5.5         | -8.9         | 7.8          |
| Russell 2000                                                               | -2.2         | -6.9         | -6.8         | -17.8      | -17.8        | -26.1      | -15.3        | -18.9        | -24.5        | -19.6        | -14.2       | -21.6        | -4.8         | -7.4         | -12.9        | -5.1         | -6.1         | 10.6         |

Richard de Chazal, CFA

## Other Economic Indicators





## Initial Jobless Claims ('000s, Seasonally Adjusted)



## Progression of S&P 500 Bottom-Up EPS Estimates (2023, \$/Shr)



Richard de Chazal, CFA

## Central Bank Target Short-term Interest Rates, %





## S&P 500 Sector Performance

| SAP 500 Index