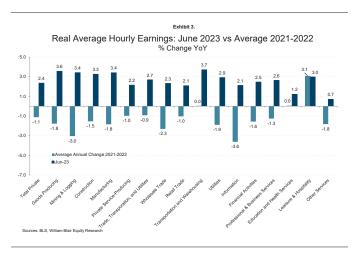

Hence, despite what seemingly have been rapid gains in wages and salaries over the last few years, much of this was money illusion; these increases were in many instances significantly below the pace of inflation. Exhibit 3, for example, shows the mean growth in real average hourly earnings between 2021 and 2022 compared to the latest reading for June 2023. Only one sector experienced wage increases over this prior period, leisure and hospitality, with every other major sector flat to down.