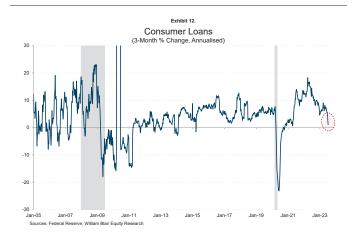

These rejection rates are a reflection of tighter bank lending standards (exhibit 10) and the banks' decreased willingness to extend consumer loans (exhibit 11). It is also now showing up in the weakness in actual bank loans, where growth has deteriorated sharply (exhibit 12).