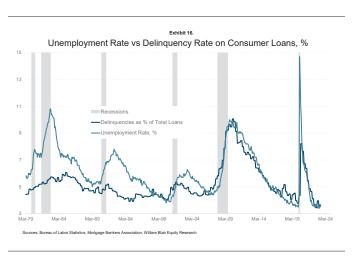

Nevertheless, we are not yet seeing much in the way of stress in the credit area. Debt service ratios remain exceptionally low (exhibit 14). And while delinquency rates across all parts of the consumer space have increased (except for student loans), they have only risen to prepandemic rates, a time when the consumer was actually viewed as being in one of the strongest positions in decades (exhibit 15). This will deteriorate as and when the unemployment rate starts to rise (exhibit 16).