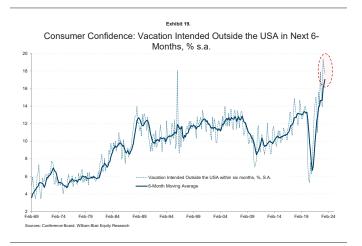

We suspect that a large part of this is still related to an ongoing surplus of savings and the aftereffects from the pandemic, whereby consumers are still keen to undertake "revenge" travel, dining, and other experiential social events (exhibit 19). Our concern here would be that after the summer, when the credit card bills start to roll in and excess savings are gone, we may start to see a turn in this confidence.