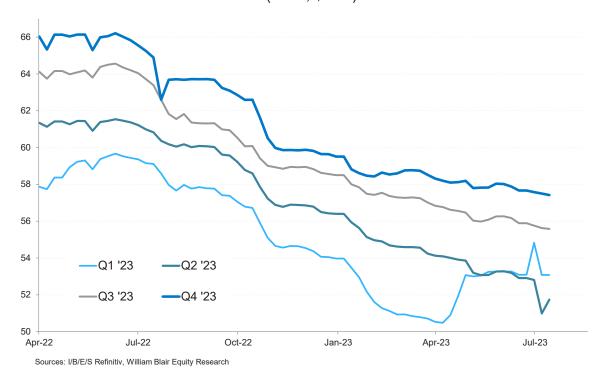

## Progression of S&P 500 Bottom-Up EPS Estimates (2023, \$/Shr)

Richard de Chazal, CFA