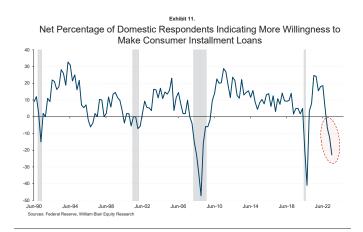

These rejection rates are a reflection of tighter bank lending standards (exhibit 10) and the banks' decreased willingness to extend consumer loans (exhibit 11). It is also now showing up in the weakness in actual bank loans, where growth has deteriorated sharply (exhibit 12).