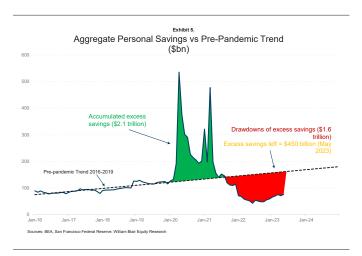

There is no one perfect measure of exactly how much in the way of excess savings were accrued, but the San Francisco Fed's method, which simply looks at the level of savings above the pre-pandemic trend, is sensible enough. It shows that between January 2020 and August 2021, U.S. households accumulated \$2.1 trillion in excess savings. Since then, they have been drawing down those savings as was the intended purpose.

Through 2023, households have been spending on average \$88 billion per month of these excess savings, leaving them with approximately \$400 billion still in the bank, as shown in exhibit 5.

If this pace continues, it will wipe out this excess by the end of the year, meaning that savings return to their pre-pandemic trend. While this does not represent a dire situation for consumers—they were in great shape before the pandemic—it does imply that this source of additional spend will no longer be supporting consumption going forward, making households once again more dependent on both income and credit.