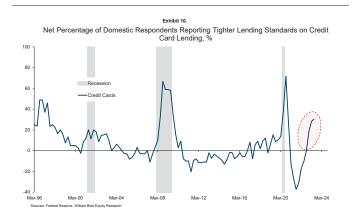

These rejection rates are a reflection of tighter bank lending standards (exhibit 10) and the banks' decreased willingness to extend consumer loans (exhibit 11). It is also now showing up in the weakness in actual bank loans, where growth has deteriorated sharply (exhibit 12).