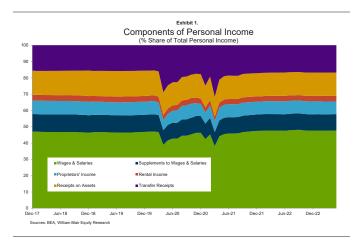

## Real Personal Income Growth—From Drag to Driver, but ... Then Back to Drag?

The foundation and largest source of financing for consumer spending is income growth, with wages accounting for the bulk of this (exhibit 1). Here we can see that real personal income growth was negative through most of 2021 and all of 2022; encouragingly, it turned positive in January 2023 (exhibit 2).