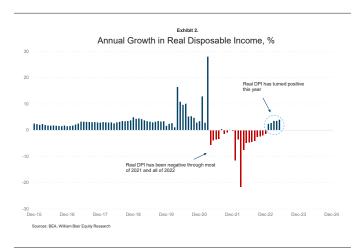

## Real Personal Income Growth—From Drag to Driver, but ... Then Back to Drag?

The foundation and largest source of financing for consumer spending is income growth, with wages accounting for the bulk of this (exhibit 1). Here we can see that real personal income growth was negative through most of 2021 and all of 2022; encouragingly, it turned positive in January 2023 (exhibit 2).

Hence, despite what seemingly have been rapid gains in wages and salaries over the last few years, much of this was money illusion; these increases were in many instances significantly below the pace of inflation. Exhibit 3, for example, shows the mean growth in real average hourly earnings between 2021 and 2022 compared to the latest reading for June 2023. Only one sector experienced wage increases over this prior period, leisure and hospitality, with every other major sector flat to down.