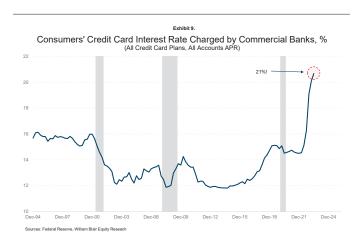

One concern is the fact that credit card interest rates have jumped to a stunning 21%. This will undoubtedly close off this avenue of consumption financing to all but the most desperate going forward. It also puts significant pressure on current borrowers to pay down any extended debt (exhibit 9).