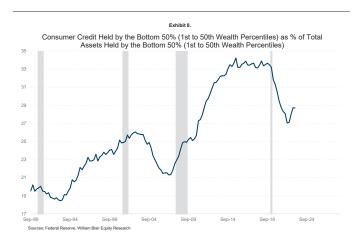

increase has largely been a return to that amount, rather than a major jump related to either stress or exuberance.

This is evident in the fact that revolving credit now accounts for 6.3% of disposable personal income, which is roughly the same amount as before the pandemic and still far lower than the peak 9.4% during the GFC in 2008 (exhibit 7). Of note and as shown in exhibit 8, it has not been the lower-income households taking on this debt; their level (while high at 28.7% of total assets) is still lower than the amount they held pre-pandemic.