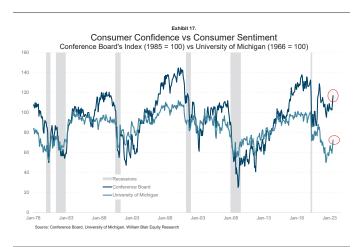

Today, aggregate levels of confidence—from the more forward-looking University of Michigan Survey (more reflective of inflation and consumer buying intentions) and the Conference Board's Survey of consumer confidence (more reflective of developments in the labor market)—are showing a steady improvement in confidence over the last few months (exhibit 17).