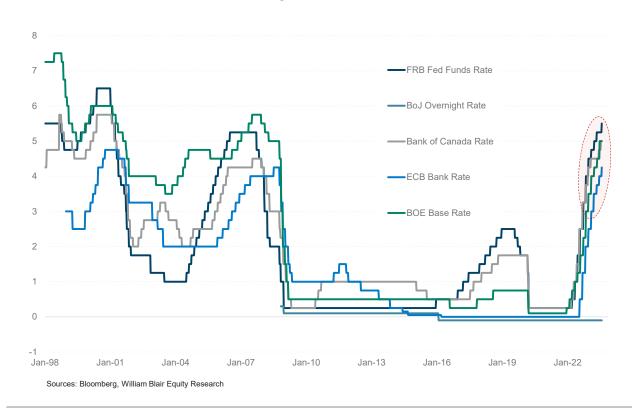

| -18.0      | -7.6         | -13.4        | -20.0        | -13.1        | -7.4        | -17.4        | -2.5         | -5.1         | -10.4        | -5.5         | -8.9         | 7.8          |
| Russell 2000                                                               | -2.2         | -6.9         | -6.8         | -17.8      | -17.8        | -26.1      | -15.3        | -18.9        | -24.5        | -19.6        | -14.2       | -21.6        | -4.8         | -7.4         | -12.9        | -5.1         | -6.1         | 10.6         |

Richard de Chazal, CFA

## Other Economic Indicators





## Initial Jobless Claims ('000s, Seasonally Adjusted)



## Progression of S&P 500 Bottom-Up EPS Estimates (2023, \$/Shr)



Richard de Chazal, CFA

## Central Bank Target Short-term Interest Rates, %





## S&P 500 Sector Performance

| SAP 500 Index